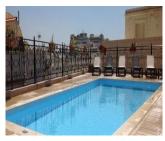

The Windsor's outdoor pool features a large sun terrace. Indoors, you will find a heated indoor pool, Jacuzzi and sauna. The outdoor pool is open between 09:30hrs and 18:30hrs. The indoor pool is heated between December and February and is also open between 09:30hrs and 18:30hrs. Sauna is available at a charge payable at reception.