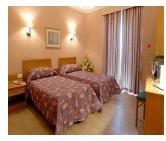

## Prices are in Euro per Person/Night on B&B

| Dates               | Standard<br>Twin<br>Room | Standard<br>Single<br>Room | Superior Twin<br>Room | Superior<br>Single<br>Room |
|---------------------|--------------------------|----------------------------|-----------------------|----------------------------|
| 01.11.23 - 30.11.23 | € 35.00                  | € 48.00                    | € 41.00               | € 60.00                    |
| 01.12.23 - 22.12.23 | € 32.00                  | € 43.00                    | € 38.00               | € 56.00                    |
| 23.12.23 - 05.01.24 | € 49.00                  | € 63.00                    | € 55.00               | € 76.00                    |
| 06.01.24 - 29.02.24 | € 32.00                  | € 43.00                    | € 38.00               | € 56.00                    |
| 01.03.24- 27.03.24  | € 35.00                  | € 48.00                    | € 42.00               | € 62.00                    |
| 28.03.24- 30.04.24  | € 55.00                  | € 76.00                    | € 63.00               | € 94.00                    |
| 01.05.24 - 30.06.24 | € 56.00                  | € 77.00                    | € 66.00               | € 97.00                    |
| 01.07.24 - 30.09.24 | € 70.00                  | € 95.00                    | € 78.00               | € 113.00                   |
| 01.10.24 - 31.10.24 | € 56.00                  | € 77.00                    | € 70.00               | € 97.00                    |