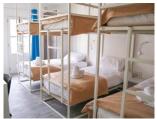

With good public transport connections and within walking distance from anything you may need. This location is a great place for you to maximize your stay in Sliema.

AM Hostel offers 23 rooms split in 2 eight bunk-bed rooms, 5 six bunk-bed rooms, 5 quad bunk-bed rooms, and 11 twin rooms. Rooms are equipped with AC, a bedside lamp and private bathroom.